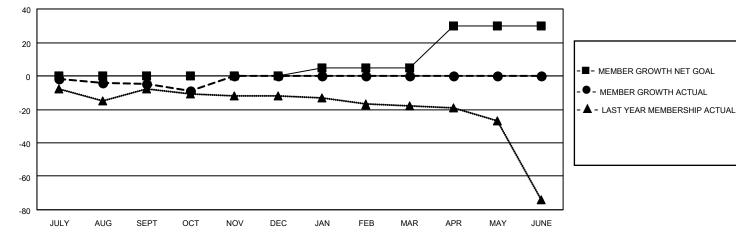

## LOCATION ARKANSAS

District 7 N

Results as of: 10/31/2020

| Clubs         |               |             |               | Members               |                         |                         |                                                    |  |
|---------------|---------------|-------------|---------------|-----------------------|-------------------------|-------------------------|----------------------------------------------------|--|
|               | RESULTS FOR   | R 2020-2021 |               | RESULTS FOR 2020-2021 |                         |                         |                                                    |  |
| QUARTER       | NEW CLUB GOAL | NEW CLUBS   | DROPPED CLUBS | QUARTER ME            | MBER GROWTH NET<br>GOAL | MEMBER GROWTH<br>ACTUAL | DROPPED<br>MEMBERS ACTUAL<br>(including transfers) |  |
| JULY/AUG/SEPT | (1)           | 0           | 0             | JULY/AUG/SEPT         | 0                       | 15                      | 15                                                 |  |
| OCT/NOV/DEC   | 0             | 0           | 0             | OCT/NOV/DEC           | 0                       | 1                       | 4                                                  |  |
| JAN/FEB/MAR   | 0             | 0           | 0             | JAN/FEB/MAR           | 5                       | 0                       | 0                                                  |  |
| APR/MAY/JUNE  | 2             | 0           | 0             | APR/MAY/JUNE          | 25                      | 0                       | 0                                                  |  |