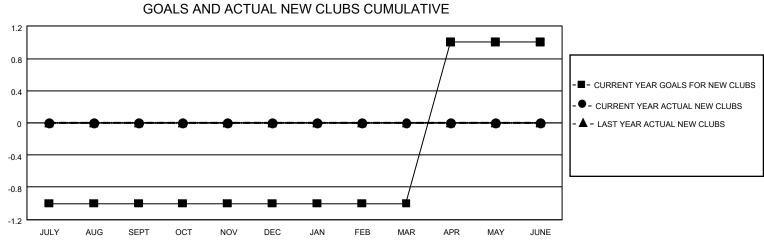

## LOCATION ARKANSAS

District 7 N

Results as of: 10/31/2020

| Clubs         |               |             |               | Members               |                         |                         |                                                    |  |
|---------------|---------------|-------------|---------------|-----------------------|-------------------------|-------------------------|----------------------------------------------------|--|
|               | RESULTS FOR   | R 2020-2021 |               | RESULTS FOR 2020-2021 |                         |                         |                                                    |  |
| QUARTER       | NEW CLUB GOAL | NEW CLUBS   | DROPPED CLUBS | QUARTER ME            | MBER GROWTH NET<br>GOAL | MEMBER GROWTH<br>ACTUAL | DROPPED<br>MEMBERS ACTUAL<br>(including transfers) |  |
| JULY/AUG/SEPT | (1)           | 0           | 0             | JULY/AUG/SEPT         | 0                       | 15                      | 15                                                 |  |
| OCT/NOV/DEC   | 0             | 0           | 0             | OCT/NOV/DEC           | 0                       | 1                       | 4                                                  |  |
| JAN/FEB/MAR   | 0             | 0           | 0             | JAN/FEB/MAR           | 5                       | 0                       | 0                                                  |  |
| APR/MAY/JUNE  | 2             | 0           | 0             | APR/MAY/JUNE          | 25                      | 0                       | 0                                                  |  |